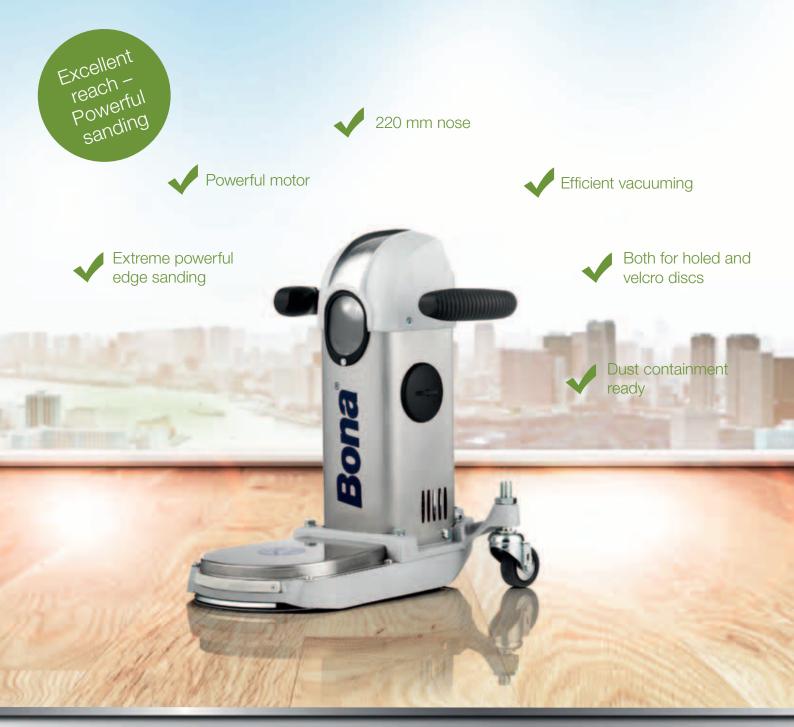

## Bona Machine ELITE • FLEET

Extreme powerful edge sanding

# Bona Edge XL

Extreme powerful edge sanding

The longer-armed Bona Edge XL (220 mm) is an extremely powerful edge sander. It can be fitted with 'holed discs' or Velcro-backed discs and picks up dust better than most edge sanders on the market. It is equipped with lamps for better visibility and is easy to operate. For optimal dust reduction, the Bona Edge XL is compatible with Bona DCS 70 (Bona Dust Containment System).

### Key Benefits

- Effective dust pickup
- High sanding ability
- Powerful motor
- Efficient vacuuming
- Very maneuverable
- For both discs with holes and Velcro discs
- Easy to carry
- Dust containment ready