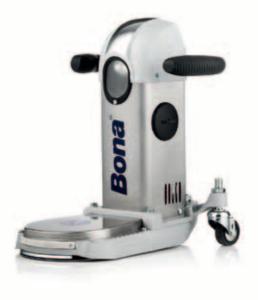

# Bona Edge XL

Extreme powerful edge sanding

The longer-armed Bona Edge XL (220 mm) is an extremely powerful edge sander. It can be fitted with 'holed discs' or Velcro-backed discs and picks up dust better than most edge sanders on the market. It is equipped with lamps for better visibility and is easy to operate. For optimal dust reduction, the Bona Edge XL is compatible with Bona DCS 70 (Bona Dust Containment System).

#### Technical Data

| Disc diameter:      | 178 mm          |
|---------------------|-----------------|
| Motor power:        | 1-phase 2.0 kW  |
| Total weight:       | 14.5 kg         |
| Length sanding arm: | 220 mm          |
| Disc speed:         | 3000 rpm        |
| Dust discharge:     | < 1 mg / m³ air |